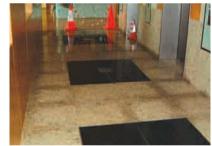

#### **Water Contamination**Fire-extinguishing water

Flooding
Salt Water

#### Reducing Water Damaged Losses

Moisture deterioration occurs after a building is water damaged. Wood swells, buckles or begins to rot, false partition wall and ceiling board loses rigidity and strength, electrical wiring corrodes, metal components rust, paint peels and more. All of these effects can be controlled and restored if fast action is taken. Over the years, we have saved insurers millions of dollars each year following water-damage disasters. You don't require old-fashioned 'rip out and replace' methods of recovery.