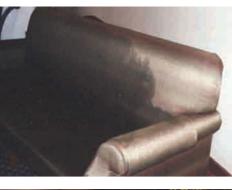

#### Reducing Soot And Fire Damaged Losses

Items located at the seat of a fire usually suffer thermal damage and are beyond economic repair.

Items and equipment away from the seat of the fire suffer mostly surface soot contamination and can be decontaminated and restored.

# EXPERIENCE COUNTS

Disaster restoration is not a simple clean up. Correctly assessing the type of damage and identifying suitable restoration options requires specialized knowledge and vast experience. Drying, cleaning and decontamination of electronic equipment, computers, mechanical equipment, furnishings, carpets, upholstery, wooden items, draperies and wall treatments vary widely and require specific responses to be effective.