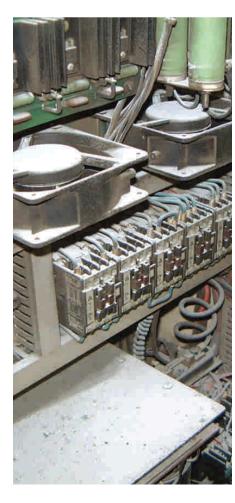

#### Reducing Soot And Fire Damaged Losses

Items located at the seat of a fire usually suffer thermal damage and are beyond economic repair.

Items and equipment away from the seat of the fire suffer mostly surface soot contamination and can be decontaminated and restored.