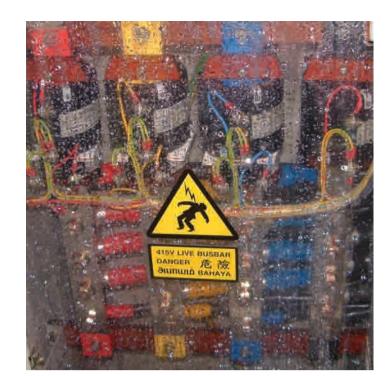

#### **Fire Contamination**

Soot & smoke condensation Chloride Contamination Corrosion

#### Reducing Water Damaged Losses

Moisture deterioration occurs after a building is water damaged. Wood swells, buckles or begins to rot, false partition wall and ceiling board loses rigidity and strength, electrical wiring corrodes, metal components rust, paint peels and more. All of these effects can be controlled and restored if fast action is taken. Over the years, we have saved insurers millions of dollars each year following water-damage disasters. You don't require old-fashioned 'rip out and replace' methods of recovery.