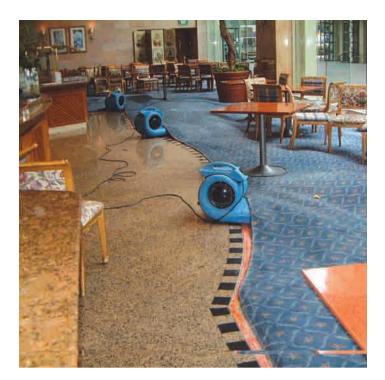

#### Reducing Water Damaged Losses

Moisture deterioration occurs after a building is water damaged. Wood swells, buckles or begins to rot, false partition wall and ceiling board loses rigidity and strength, electrical wiring corrodes, metal components rust, paint peels and more. All of these effects can be controlled and restored if fast action is taken. Over the years, we have saved insurers millions of dollars each year following water-damage disasters. You don't require old-fashioned 'rip out and replace' methods of recovery.

The Disaster Restoration emergency vehicle is equipped with the latest restoration equipment, emergency lighting and board up materials. We also maintain the largest inventory of drying and de-flooding equipment in Singapore.