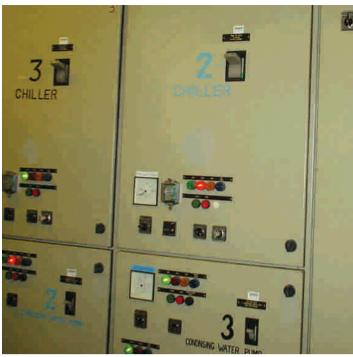

#### Reducing Water Damaged Losses

Moisture deterioration occurs after a building is water damaged. Wood swells, buckles or begins to rot, false partition wall and ceiling board loses rigidity and strength, electrical wiring corrodes, metal components rust, paint peels and more. All of these effects can be controlled and restored if fast action is taken. Over the years, we have saved insurers millions of dollars each year following water-damage disasters. You don't require old-fashioned 'rip out and replace' methods of recovery.