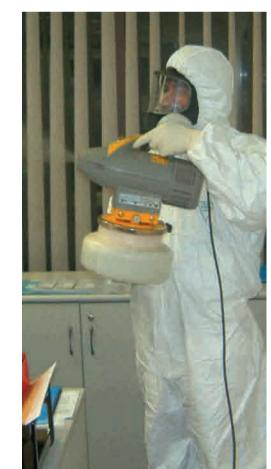

#### Reducing Soot And Fire Damaged Losses

Items located at the seat of a fire usually suffer thermal damage and are beyond economic repair.

Items and equipment away from the seat of the fire suffer mostly surface soot contamination and can be decontaminated and restored.

# EXPERIENCE COUNTS

Disaster restoration is not a simple clean up. Correctly assessing the type of damage and identifying suitable restoration options requires specialized knowledge and vast experience. Drying, cleaning and decontamination of electronic equipment, computers, mechanical equipment, furnishings, carpets, upholstery, wooden items, draperies and wall treatments vary widely and require specific responses to be effective.