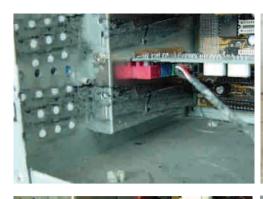

#### **Fire Contamination**

Soot & smoke condensation Chloride Contamination Corrosion

#### Reducing Soot And Fire Damaged Losses

Items located at the seat of a fire usually suffer thermal damage and are beyond economic repair.

Items and equipment away from the seat of the fire suffer mostly surface soot contamination and can be decontaminated and restored.

# EXPERIENCE COUNTS

Disaster restoration is not a simple clean up. Correctly assessing the type of damage and identifying suitable restoration options requires specialized knowledge and vast experience. Drying, cleaning and decontamination of electronic equipment, computers, mechanical equipment, furnishings, carpets, upholstery, wooden items, draperies and wall treatments vary widely and require specific responses to be effective.