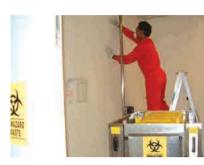

#### **Fire Contamination**

Soot & smoke condensation Chloride Contamination Corrosion

#### Reducing Soot And Fire Damaged Losses

Items located at the seat of a fire usually suffer thermal damage and are beyond economic repair.

Items and equipment away from the seat of the fire suffer mostly surface soot contamination and can be decontaminated and restored.