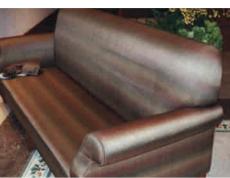

#### Reducing Soot And Fire Damaged Losses

Items located at the seat of a fire usually suffer thermal damage and are beyond economic repair.

Items and equipment away from the seat of the fire suffer mostly surface soot contamination and can be decontaminated and restored.

# EXPERIENCE COUNTS

Disaster restoration is not a simple clean up. Correctly assessing the type of damage and identifying suitable restoration options requires specialized knowledge and vast experience. Drying, cleaning and decontamination of electronic equipment, computers, mechanical equipment, furnishings, carpets, upholstery, wooden items, draperies and wall treatments vary widely and require specific responses to be effective.