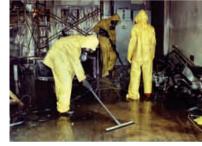

## DISASTER RESTORATION...

Disaster Restoration offers creative solutions and round-the-clock availability when water or fire damage occurs at a commercial, industrial and residential site.

Whether a single room or an entire complex, a residential, commercial or industrial loss, Disaster Restoration has the knowledge and expertise to ensure stabilisation is conducted properly to prevent further deterioration.