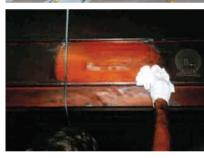

#### Reducing Water Damaged Losses

Moisture deterioration occurs after a building is water damaged. Wood swells, buckles or begins to rot, false partition wall and ceiling board loses rigidity and strength, electrical wiring corrodes, metal components rust, paint peels and more. All of these effects can be controlled and restored if fast action is taken. Over the years, we have saved insurers millions of dollars each year following water-damage disasters. You don't require old-fashioned 'rip out and replace' methods of recovery.

#### Reducing Soot And Fire Damaged Losses

Items located at the seat of a fire usually suffer thermal damage and are beyond economic repair.

Items and equipment away from the seat of the fire suffer mostly surface soot contamination and can be decontaminated and restored.